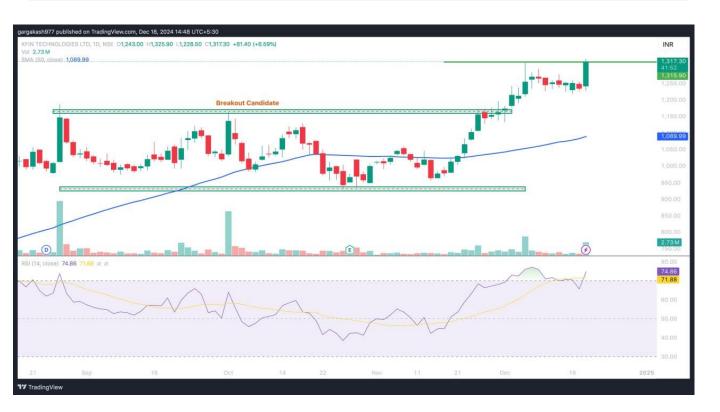

| KFINTECH ( NSE) |           |           |          |  |
|-----------------|-----------|-----------|----------|--|
| Buy @           | Stop Loss | Target    | Duration |  |
| 1315            | 1205      | 1430,1490 | 2-3 Days |  |

- On the daily chart, the stock has come from accumulation phase and holding strong above that from last 4-5 Days.
- ❖ The Stock is giving Solid multiple inside bar breakout with volumes.
- The target we have Kept as per 1:1 of Multiple inside bar ( Mother Candle Low)
- SL we kept around the mother candle low.